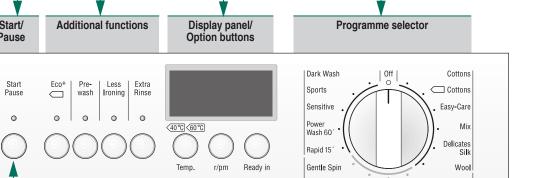

#### **Programmes**

Dark Wash

For detailled see Overview of programmes.  $\longrightarrow$  Page 7 Temperature and spin speed can be selected individually irrespective

| of the selected progra | amme and programme progress.                                                                                   |        |
|------------------------|----------------------------------------------------------------------------------------------------------------|--------|
| Cottons                | hard-wearing textiles                                                                                          |        |
| Cottons C              | hard-wearing textiles                                                                                          | S<br>P |
| Easy-Care              | easy-care textiles                                                                                             | P      |
| Mix                    | different types of washing                                                                                     |        |
| Delicates/Silk         | easy-care, washable textiles                                                                                   |        |
| Wool                   | hand/machinewashable textiles                                                                                  |        |
| Rinse                  | with subsequent spin cycle                                                                                     |        |
| Spin                   | extra spin with variable spin speed                                                                            |        |
| Drain                  | the rinsing water when $\ \ \ \ \ \ \ \ \ \ \ \ \ \ \ \ \ \ \$                                                 |        |
| Gentle Spin            | washing washed by hand;<br>gentler spin cycle                                                                  |        |
| Rapid 15'              | extra short programme                                                                                          |        |
| Power Wash 60'         | hard-wearing textiles                                                                                          |        |
| Sensitive              | Hard-wearing fabrics;<br>longer washing and rinsing at a higher water level<br>for particularly sensitive skin |        |
| Sports                 | textiles made of microfibres                                                                                   |        |
|                        |                                                                                                                |        |

# Setting the programmes

bleach, stain remover

**Dispenser I:** detergent for prewash

**Dispenser %:** fabric softener, starch

|               | Select                                                                                   |
|---------------|------------------------------------------------------------------------------------------|
| O°C           | Select the temperature (♣ = cold).                                                       |
| 400 * ©       | Select the spin speed (* depending on model) or $\  \  \  \  \  \  \  \  \  \  \  \  \ $ |
| n 🕒           | Programme ends in                                                                        |
| atus displays | Programme progress displays:                                                             |
| · · · · · · · | Washing, Rinse, Spin, programme duration or end (- $\it G$ -)                            |

## Option buttons

You can change the spin speed and temperature beforehand and while the selected programme is running. Effects dependent on the programme progress.

You can change the indicated washing temperature. The maximum washing temperature which can be selected depends on the set programme.

# 

You can change the indicated spin speed or select  $\smile$  (Rinse stop = without final spin cycle, washing remains in the water after the last rinse cycle).

The selectable maximum spin speed depends on the model and the selected programme.

The respective programme duration is displayed by selecting the programme. The programme start can be delayed before the programme begins. The **Ready in** time can be set in hour steps up to maximum 24h. Keep pressing the **Ready in** button until the required number of hours is indicated (h=hour). Select **Start/**Pause. Settings cannot be made when the programme has started.

#### **Additional functions** → Overview of programmes, *Page 7*

Energy-optimised washing by reducing the temperature while achieving a consistent washing result. The washing temperature is lower than the selected temperature. For special hygiene requirements, the **Sensitive** programme is recommended Prewash For heavily soiled washing. Prewash at 30 °C.

#### **Additional functions** → Overview of programmes, *Page* 7

... Button signals

| Eco+ C       | Energy-optimised washing by reducing the temperature while achieving a consistent washing result.  The washing temperature is lower than the selected temperature. For special hygiene requirements, the <b>Sensitive</b> programme is recommended. |
|--------------|-----------------------------------------------------------------------------------------------------------------------------------------------------------------------------------------------------------------------------------------------------|
| Prewash      | For heavily soiled washing. Prewash at 30 °C.                                                                                                                                                                                                       |
| Less Ironing | Special spin sequence with subsequent fluffing. Gentle final spin at reduced spin speed. Residual moisture of the washing slightly increased.                                                                                                       |
| Extra Rinse  | Additional rinse cycle. Longer programme duration. For areas with very soft water or for further improvement of the rinsing result.                                                                                                                 |