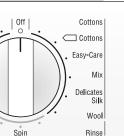

#### **Programmes**

Dark Wash

For detailled see Overview of programmes.  $\longrightarrow$  Page 7 Temperature and spin speed can be selected individually irrespective

| of the selected progra | amme and programme progress.                                                                                   |        |
|------------------------|----------------------------------------------------------------------------------------------------------------|--------|
| Cottons                | hard-wearing textiles                                                                                          |        |
| Cottons C              | hard-wearing textiles                                                                                          | S<br>P |
| Easy-Care              | easy-care textiles                                                                                             | P      |
| Mix                    | different types of washing                                                                                     |        |
| Delicates/Silk         | easy-care, washable textiles                                                                                   |        |
| Wool                   | hand/machinewashable textiles                                                                                  |        |
| Rinse                  | with subsequent spin cycle                                                                                     |        |
| Spin                   | extra spin with variable spin speed                                                                            |        |
| Drain                  | the rinsing water when $\ \ \ \ \ \ \ \ \ \ \ \ \ \ \ \ \ \ \$                                                 |        |
| Gentle Spin            | washing washed by hand;<br>gentler spin cycle                                                                  |        |
| Rapid 15'              | extra short programme                                                                                          |        |
| Power Wash 60'         | hard-wearing textiles                                                                                          |        |
| Sensitive              | Hard-wearing fabrics;<br>longer washing and rinsing at a higher water level<br>for particularly sensitive skin |        |
| Sports                 | textiles made of microfibres                                                                                   |        |
|                        |                                                                                                                |        |

#### **Programmes**

For detailled see Overview of programmes.  $\longrightarrow$  Page 7 Temperature and spin speed can be selected individually irrespective

of the selected programme and programme progress.

| Cottons               | hard-wearing textiles                                                                                          |
|-----------------------|----------------------------------------------------------------------------------------------------------------|
| Cottons <             | hard-wearing textiles                                                                                          |
| Easy-Care             | easy-care textiles                                                                                             |
| Mix                   | different types of washing                                                                                     |
| Delicates/Silk        | easy-care, washable textiles                                                                                   |
| Wool                  | hand/machinewashable textiles                                                                                  |
| Rinse                 | with subsequent spin cycle                                                                                     |
| Spin                  | extra spin with variable spin speed                                                                            |
| Drain                 | the rinsing water when $\ \ \ \ \ \ \ \ \ \ \ \ \ \ \ \ \ \ \$                                                 |
| Gentle Spin           | washing washed by hand;<br>gentler spin cycle                                                                  |
| Rapid 15 <sup>4</sup> | extra short programme                                                                                          |
| Power Wash 60'        | hard-wearing textiles                                                                                          |
| Sensitive             | Hard-wearing fabrics;<br>longer washing and rinsing at a higher water level<br>for particularly sensitive skin |
| Sports                | textiles made of microfibres                                                                                   |
| Dark Wash             | dark textiles                                                                                                  |