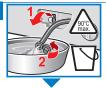

#### Before using your washing machine for the first time

Do not put any washing in the washing machine! Turn the tap on. Pour into dispenser **II**:

approx. **1 litre** water.

- Detergent (dosage according to manufacturer's instructions for light soiling and according to degree of water hardness).
- Set programme selector to Easy-Care 60 °C and select Start/Pause.
   At the end of the programme set the programme selector to Off.

- Detergent (dosage according to manufacturer's instructions for light soiling and according to degree of water
- Set programme selector to **Easy-Care 60 °C** and select **Start/**Pause. At the end of the programme set the programme selector to **Off**.