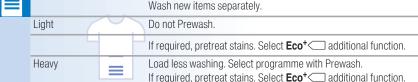

#### Washing with different degrees of soiling

Wash new items separately.

Light Do not Prewash.

If required, pretreat stains. Select **Eco**<sup>+</sup> additional function.

Heavy Load less washing. Select programme with Prewash.

If required, pretreat stains. Select **Eco**<sup>+</sup> additional function.