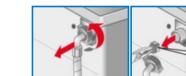

#### **Emergency release** e.g. if power failure occurs.

The programme continues running when the power supply is restored. If the washing is still to be removed, the door can be opened as described below:

#### Risk of scalding!

Detergent solution and washing may be hot. If required, leave to cool down. Do not reach into the drum in case it is still rotating.

Do not reach into the drum in case it is still rotating. Do not open the door if you can still see water through the glass.

- 1. Set programme selector to Off., pull out the mains plug.
- 2. Removing base strip → see separate installation instructions.
- **3.** Drain the water.  $\longrightarrow$  Page 10
- Pull down emergency release with a tool and release.
   Door can then be opened.
- Attaching base strip → see separate installation instructions.