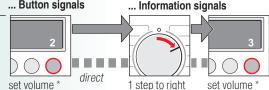

#### Signal

Activate setting mode for signal volume

2. Set volume for ...

\* If required, select repeatedly

#### ... Information signals