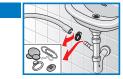

#### Clean the detergent drawer .. ... if it contains detergent or fabric softener residue.

- **3.** Clean detergent dispenser and insert with water and a brush and dry.
- **4.** Attach insert and lock into position (push cylinder onto guide pin).
- **5.** Slide in the detergent dispenser.