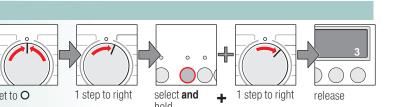

#### Signal

Activate setting mode for signal volume

2. Set volume for ...

\* If required, select repeatedly