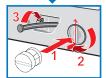

Detergent solution and washing may be hot. If required, leave to cool down. Do not reach into the drum in case it is still rotating.

1. Set programme selector to Off., pull out the mains plug.

**4.** Pull down emergency release with a tool and release.

- 1. Set programme selector to Off., pull out the mains plug.
- 2. Removing base strip → see separate installation instructions.
- **3.** Drain the water.  $\longrightarrow$  Page 10
- Pull down emergency release with a tool and release.
   Door can then be opened.
- Attaching base strip → see separate installation instructions.