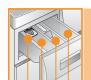

Insert for liquid detergent depending on model

Position insert for dosing liquid detergent

## Care

Push insert forwards.

Do not use insert (push upwards):