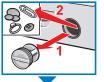

## Insert mains plug

- With dry hands only! Take hold of the plug only!

## Turn on the tap

Insert for liquid detergent (depending on model)  $\longrightarrow$  Page 9

**Dispenser II:** detergent for main wash, water softener, bleach, stain remover

**Dispenser %:** fabric softener, starch