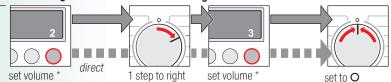

#### Signal

Activate setting mode for signal volume

2. Set volume for ...

\* If required, select repeatedly

#### ... Information signals