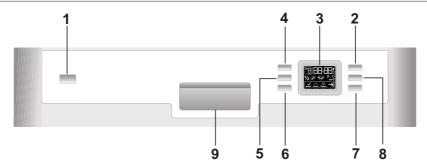

#### Overview

- **1.**Tabletop (depends on the model)
- 2.Upper impeller
- 3.Lower basket
- 4.Lower impeller
- 5.Filters
- 6.Control panel
- 7.Door
- 8.Detergent dispenser
- 9.Lower impeller slot
- 10.Silverware basket
- 11.Salt reservoir lid
- 12.Upper basket rail
- 13. Upper basket with rack
- **14.**Fan drying system (depends on the model)