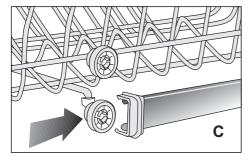

#### Adding salt

Water softening system needs to be regenerated in order for the product operates with the same performance continuously. Dishwasher salt is used for this purpose.

- Use in your product only the special softening salts produced particularly for use in dishwashers.
- We recommend using granular or powder softening salts. Do not use salts containing insoluble substances such as table salt or common salt in the machine. Performance of water softening system may deteriorate in time.
- Salt reservoir will fill with water when you start the product. Therefore, add the softening salt before starting the machine.
- 1. First take the lower basket out to add softening salt.
- 2. Turn the salt reservoir lid in counter clockwise to open it (A, B).
- Before initial use, fill the water softening system with 1 litre of water (C).
- 3. Fill the salt reservoir with salt by using salt funnel (D). To speed up dissolution rate of salt in water, stir it with a spoon.
- 1 You can put about 2 kg of softening salt into the salt reservoir.
- 4. Replace the lid and tighten it securely when the reservoir is full.