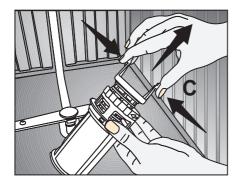

#### Adding salt

Water softening system needs to be regenerated in order for the product operates with the same performance continuously. Dishwasher salt is used for this purpose.

- Use in your product only the special softening salts produced particularly for use in dishwashers.
- We recommend using granular or powder softening salts. Do not use salts containing insoluble substances such as table salt or common salt in the machine. Performance of water softening system may deteriorate in time.
- Salt reservoir will fill with water when you start the product. Therefore, add the softening salt before starting the machine.
- 1. First take the lower basket out to add softening salt.
- 2. Turn the salt reservoir lid in counter clockwise to open it (A, B).
- Before initial use, fill the water softening system with 1 litre of water (C).
- 3. Fill the salt reservoir with salt by using salt funnel (D). To speed up dissolution rate of salt in water, stir it with a spoon.
- 1 You can put about 2 kg of softening salt into the salt reservoir.
- 4. Replace the lid and tighten it securely when the reservoir is full.