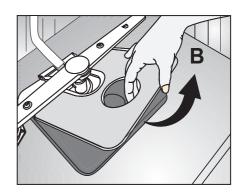

#### Adding salt

Water softening system needs to be regenerated in order for the product operates with the same performance continuously. Dishwasher salt is used for this purpose.

- Use in your product only the special softening salts produced particularly for use in dishwashers.
- We recommend using granular or powder softening salts. Do not use salts containing insoluble substances such as table salt or common salt in the machine. Performance of water softening system may deteriorate in time.
- Salt reservoir will fill with water when you start the product. Therefore, add the softening salt before starting the machine.
- 1. First take the lower basket out to add softening salt.
- 2. Turn the salt reservoir lid in counter clockwise to open it (A, B).
- Before initial use, fill the water softening system with 1 litre of water (C).
- 3. Fill the salt reservoir with salt by using salt funnel (D). To speed up dissolution rate of salt in water, stir it with a spoon.
- 1 You can put about 2 kg of softening salt into the salt reservoir.
- 4. Replace the lid and tighten it securely when the reservoir is full.