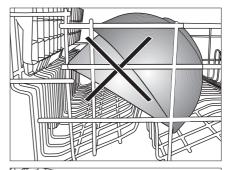

possible.
- There are two separate baskets in which you can place your dishes in the dishwasher. Place the heavily soiled and bigger items in the lower basket and smaller, delicate and light items in the upper basket.
- Place the hollowed dishes such as bowls, glasses and pans upside down in the dishwasher. Thus, accumulation of water in deep hollows is prevented.
- ⚠ To prevent possible injuries, always. place the sharp and pointed dishes such as service fork, bread knife, etc. upside down so as their pointed ends will face down or they will lie horizontally on the dish baskets.
- Unload dishes in the lower basket first and then the dishes in the upper basket.

### Suggestions for loading the dishwasher





#### **Improper Loading Of Dishware**



#### **Improper Loading Of Dishware**









#### Silverware basket (depends on the model)

Silverware basket is designed to wash your dishes such as fork, spoon and etc. in a cleaner manner.



#### Silverware basket piece (depends on the model)

You can place your forks, spoons and etc. to upper basket with the additional piece in the figure.





#### Movable silverware basket (depends on the model)

Since the cutlery basket can be moved (A, B), you can create a wider space while placing your dishes to the lower basket and free up space for your dishes in different sizes.





### Collapsable lower basket wires (2 pieces)

#### (depends on the model)

The two piece foldable wires located at the lower basket of the machine are designed for an easier placement of large pieces such as pans, bowls, etc. (1, 2).



You can crea