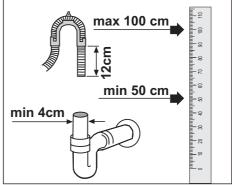

#### Connection to the drain

Water discharge hose can directly be connected to the drain hole or sink's drainage. The length of this connection must be min. 50 cm and max. 100 cm from the floor.

A discharge hose longer than 4 meters causes dirty washing.

Attach the water discharge hose to the drainpipe without bending it. Tightly fix the water discharge hose to the drainpipe in order to prevent any dislocation of the water discharge hose during operation of the product.

Drainpipe must be connected to the sewage system and it should not be connected to any surface water.