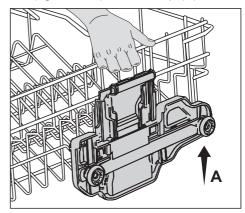

#### Adding salt

Water softening system needs to be regenerated in order for the product operates with the same performance continuously. Dishwasher salt is used for this purpose.

- Use in your product only the special softening salts produced particularly for use in dishwashers.
- We recommend using granular or powder softening salts. Do not use salts containing insoluble substances such as table salt or common salt in the machine. Performance of water softening system may deteriorate in time.
- Salt reservoir will fill with water when you start the product. Therefore, add the softening salt before starting the machine.
- 1. First take the lower basket out to add softening salt.
- 2. Turn the salt reservoir lid in counter clockwise to open it (A, B).
- Before initial use, fill the water softening system with 1 litre of water (C).
- 3. Fill the salt reservoir with salt by using salt funnel (D). To speed up dissolution rate of salt in water, stir it with a spoon.
- 1 You can put about 2 kg of softening salt into the salt reservoir.
- 4. Replace the lid and tighten it securely when the reservoir is full.

- 5. If you will not start a washing programme immediately after adding the salt, run the machine empty in the shortest programme to dissolve and wash away the scattered salt in the machine.
- Since different salt brands in the market have different particle sizes and since the water hardness may vary, dissolution of the salt in water may take a couple of hours. Therefore, Salt Indicator remains on for a while after adding salt into the machine.