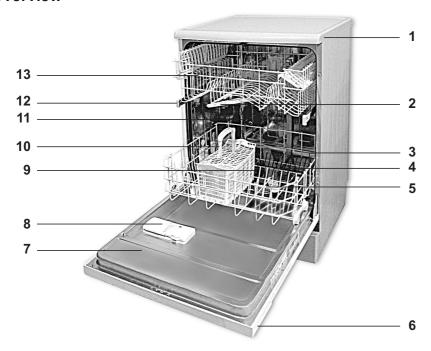

#### Overview

- **1.**Tabletop (depends on the model)
- 2.Upper impeller
- 3.Lower basket
- 4.Lower impeller
- 5.Filters
- 6.Control panel
- 7.Door
- 8.Detergent dispenser
- 9.Lower impeller slot
- 10.Silverware basket
- 11.Salt reservoir lid
- 12.Upper basket rail
- 13. Upper basket with rack
- **14.**Fan drying system (depends on the model)