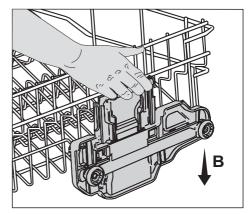

#### Adding salt

Water softening system needs to be regenerated in order for the product operates with the same performance continuously. Dishwasher salt is used for this purpose.

- Use in your product only the special softening salts produced particularly for use in dishwashers.
- We recommend using granular or powder softening salts. Do not use salts containing insoluble substances such as table salt or common salt in the machine. Performance of water softening system may deteriorate in time.
- Salt reservoir will fill with water when you start the product. Therefore, add the softening salt before starting the machine.
- 1. First take the lower basket out to add softening salt.
- 2. Turn the salt reservoir lid in counter clockwise to open it (A, B).
- Before initial use, fill the water softening system with 1 litre of water (C).
- 3. Fill the salt reservoir with salt by using salt funnel (D). To speed up dissolution rate of salt in water, stir it with a spoon.
- 1 You can put about 2 kg of softening salt into the salt reservoir.
- 4. Replace the lid and tighten it securely when the reservoir is full.

- 5. If you will not start a washing programme immediately after adding the salt, run the machine empty in the shortest programme to dissolve and wash away the scattered salt in the machine.
- Since different salt brands in the market have different particle sizes and since the water hardness may vary, dissolution of the salt in water may take a couple of hours. Therefore, Salt Indicator remains on for a while after adding salt into the machine.