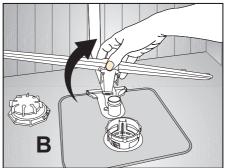

#### Adding salt

Water softening system needs to be regenerated in order for the product operates with the same performance continuously. Dishwasher salt is used for this purpose.

- Use in your product only the special softening salts produced particularly for use in dishwashers.
- We recommend using granular or powder softening salts. Do not use salts containing insoluble substances such as table salt or common salt in the machine. Performance of water softening system may deteriorate in time.
- Salt reservoir will fill with water when you start the product. Therefore, add the softening salt before starting the machine.
- 1. First take the lower basket out to add softening salt.
- 2. Turn the salt reservoir lid in counter clockwise to open it (A, B).
- Before initial use, fill the water softening system with 1 litre of water (C).
- 3. Fill the salt reservoir with salt by using salt funnel (D). To speed up dissolution rate of salt in water, stir it with a spoon.
- 1 You can put about 2 kg of softening salt into the salt reservoir.
- 4. Replace the lid and tighten it securely when the reservoir is full.