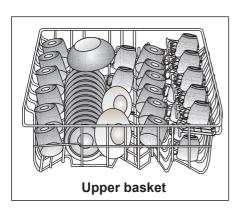

n the dishwasher.
- Place thin, narrow pieces in the middle sections of baskets if possible.
- There are two separate baskets in which you can place your dishes in the dishwasher. Place the heavily soiled and bigger items in the lower basket and smaller, delicate and light items in the upper basket.
- Place the hollowed dishes such as bowls, glasses and pans upside down in the dishwasher. Thus, accumulation of water in deep hollows is prevented.
- ⚠ To prevent possible injuries, always. place the sharp and pointed dishes such as service fork, bread knife, etc. upside down so as their pointed ends will face down or they will lie horizontally on the dish baskets.
- Unload dishes in the lower basket first and then the dishes in the upper basket.

### Suggestions for loading the dishwasher





#### **Improper Loading Of Dishware**



#### **Improper Loading Of Dishware**









#### Silverware basket (depends on the model)

Silverware basket is designed to wash your dishes such as fork, spoon and etc. in a cleaner manner.



#### Silverware basket piece (depends on the model)

You can place your forks, spoons and etc. to upper basket with the additional piece in the figure.





#### Movable silverware basket (depends on the model)

Since the cutlery basket can be moved (A, B), you can create a wider space while placing your dishes to the lower basket and free up space for your dishes in different sizes.





### Collapsable lower basket wires (2 pieces)

#### (depends on the model)

The two piece foldable wires located at the lower basket of the machine are designed for an