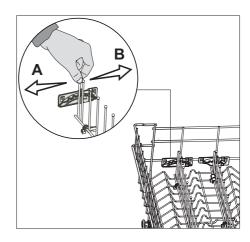

#### Adding salt

Water softening system needs to be regenerated in order for the product operates with the same performance continuously. Dishwasher salt is used for this purpose.

- Use in your product only the special softening salts produced particularly for use in dishwashers.
- We recommend using granular or powder softening salts. Do not use salts containing insoluble substances such as table salt or common salt in the machine. Performance of water softening system may deteriorate in time.
- Salt reservoir will fill with water when you start the product. Therefore, add the softening salt before starting the machine.
- 1. First take the lower basket out to add softening salt.
- 2. Turn the salt reservoir lid in counter clockwise to open it (A, B).
- Before initial use, fill the water softening system with 1 litre of water (C).
- 3. Fill the salt reservoir with salt by using salt funnel (D). To speed up dissolution rate of salt in water, stir it with a spoon.
- 1 You can put about 2 kg of softening salt into the salt reservoir.
- 4. Replace the lid and tighten it securely when the reservoir is full.