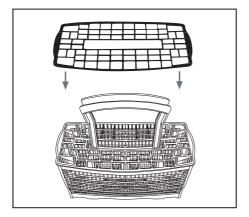

ket and smaller, delicate and light items in the upper basket.
- Place the hollowed dishes such as bowls, glasses and pans upside down in the dishwasher. Thus, accumulation of water in deep hollows is prevented.
- ⚠ To prevent possible injuries, always. place the sharp and pointed dishes such as service fork, bread knife, etc. upside down so as their pointed ends will face down or they will lie horizontally on the dish baskets.
- Unload dishes in the lower basket first and then the dishes in the upper basket.

### Suggestions for loading the dishwasher





#### **Improper Loading Of Dishware**



#### **Improper Loading Of Dishware**









#### Silverware basket (depends on the model)

Silverware basket is designed to wash your dishes such as fork, spoon and etc. in a cleaner manner.



#### Silverware basket piece (depends on the model)

You can place your forks, spoons and etc. to upper basket with the additional piece in the figure.





#### Movable silverware basket (depends on the model)

Since the cutlery basket can be moved (A, B), you can create a wider space while placing your dishes to the lower basket and free up space for your dishes in different sizes.





### Collapsable lower basket wires (2 pieces)

#### (depends on the model)

The two piece foldable wires located at the lower basket of the machine are designed for an easier placement of large pieces such as pans, bowls, etc. (1, 2).



You can create larger spaces by folding each wire individually or all of them at once. Lay the foldable wires down by pressing on the latch (A).



# Collapsable lower