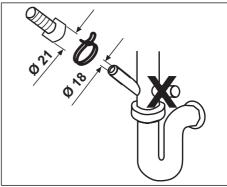

#### Connection to the drain

Water discharge hose can directly be connected to the drain hole or sink's drainage. The length of this connection must be min. 50 cm and max. 100 cm from the floor.

A discharge hose longer than 4 meters causes dirty washing.

Attach the water discharge hose to the drainpipe without bending it. Tightly fix the water discharge hose to the drainpipe in order to prevent any dislocation of the water discharge hose during operation of the product.