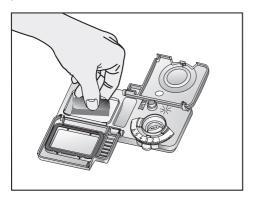

#### Adding salt

Water softening system needs to be regenerated in order for the product operates with the same performance continuously. Dishwasher salt is used for this purpose.

- Use in your product only the special softening salts produced particularly for use in dishwashers.
- We recommend using granular or powder softening salts. Do not use salts containing insoluble substances such as table salt or common salt in the machine. Performance of water softening system may deteriorate in time.
- Salt reservoir will fill with water when you start the product. Therefore, add the softening salt before starting the machine.
- 1. First take the lower basket out to add softening salt.
- 2. Turn the salt reservoir lid in counter clockwise to open it (A, B).
- Before initial use, fill the water softening system with 1 litre of water (C).
- 3. Fill the salt reservoir with salt by using salt funnel (D). To speed up dissolution rate of salt in water, stir it with a spoon.
- 1 You can put about 2 kg of softening salt into the salt reservoir.
- 4. Replace the lid and tighten it securely when the reservoir is full.