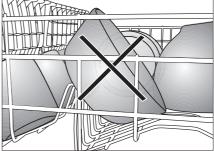

ossible.
- There are two separate baskets in which you can place your dishes in the dishwasher. Place the heavily soiled and bigger items in the lower basket and smaller, delicate and light items in the upper basket.
- Place the hollowed dishes such as bowls, glasses and pans upside down in the dishwasher. Thus, accumulation of water in deep hollows is prevented.
- ⚠ To prevent possible injuries, always. place the sharp and pointed dishes such as service fork, bread knife, etc. upside down so as their pointed ends will face down or they will lie horizontally on the dish baskets.
- Unload dishes in the lower basket first and then the dishes in the upper basket.

### Suggestions for loading the dishwasher





#### **Improper Loading Of Dishware**



#### **Improper Loading Of Dishware**









#### Silverware basket (depends on the model)

Silverware basket is designed to wash your dishes such as fork, spoon and etc. in a cleaner manner.



#### Silverware basket piece (depends on the model)

You can place your forks, spoons and etc. to upper basket with the additional piece in the figure.





#### Movable silverware basket (depends on the model)

Since the cutlery basket can be moved (A, B), you can create a wider space while placing your dishes to the lower basket and free up space for your dishes in different sizes.





### Collapsable lower basket wires (2 pieces)

#### (depends on the model)

The two piece foldable wires located at the lower basket of the machine are designed for an easier placement of large pieces such as pans, bowls, etc. (1, 2).



You can create