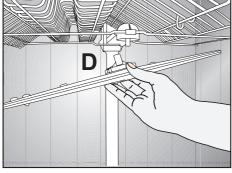

#### Adding salt

Water softening system needs to be regenerated in order for the product operates with the same performance continuously. Dishwasher salt is used for this purpose.

- Use in your product only the special softening salts produced particularly for use in dishwashers.
- We recommend using granular or powder softening salts. Do not use salts containing insoluble substances such as table salt or common salt in the machine. Performance of water softening system may deteriorate in time.
- Salt reservoir will fill with water when you start the product. Therefore, add the softening salt before starting the machine.
- 1. First take the lower basket out to add softening salt.
- 2. Turn the salt reservoir lid in counter clockwise to open it (A, B).
- Before initial use, fill the water softening system with 1 litre of water (C).
- 3. Fill the salt reservoir with salt by using salt funnel (D). To speed up dissolution rate of salt in water, stir it with a spoon.
- 1 You can put about 2 kg of softening salt into the salt reservoir.
- 4. Replace the lid and tighten it securely when the reservoir is full.