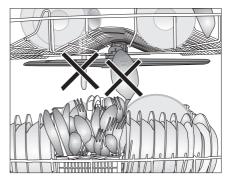

sible.
- There are two separate baskets in which you can place your dishes in the dishwasher. Place the heavily soiled and bigger items in the lower basket and smaller, delicate and light items in the upper basket.
- Place the hollowed dishes such as bowls, glasses and pans upside down in the dishwasher. Thus, accumulation of water in deep hollows is prevented.
- ⚠ To prevent possible injuries, always. place the sharp and pointed dishes such as service fork, bread knife, etc. upside down so as their pointed ends will face down or they will lie horizontally on the dish baskets.
- Unload dishes in the lower basket first and then the dishes in the upper basket.

### Suggestions for loading the dishwasher





#### **Improper Loading Of Dishware**



#### **Improper Loading Of Dishware**









#### Silverware basket (depends on the model)

Silverware basket is designed to wash your dishes such as fork, spoon and etc. in a cleaner manner.



#### Silverware basket piece (depends on the model)

You can place your forks, spoons and etc. to upper basket with the additional piece in the figure.





#### Movable silverware basket (depends on the model)

Since the cutlery basket can be moved (A, B), you can create a wider space while placing your dishes to the lower basket and free up space for your dishes in different sizes.





### Collapsable lower basket wires (2 pieces)

#### (depends on the model)

The two piece foldable wires located at the lower basket of the machine are designed for an easier placement of large pieces such as pans, bowls, etc. (1, 2).



You can create l