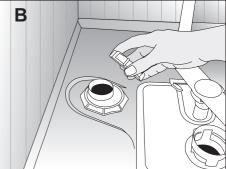

#### Adding salt

Water softening system needs to be regenerated in order for the product operates with the same performance continuously. Dishwasher salt is used for this purpose.

- Use in your product only the special softening salts produced particularly for use in dishwashers.
- We recommend using granular or powder softening salts. Do not use salts containing insoluble substances such as table salt or common salt in the machine. Performance of water softening system may deteriorate in time.
- Salt reservoir will fill with water when you start the product. Therefore, add the softening salt before starting the machine.
- 1. First take the lower basket out to add softening salt.
- 2. Turn the salt reservoir lid in counter clockwise to open it (A, B).
- Before initial use, fill the water softening system with 1 litre of water (C).
- 3. Fill the salt reservoir with salt by using salt funnel (D). To speed up dissolution rate of salt in water, stir it with a spoon.
- 1 You can put about 2 kg of softening salt into the salt reservoir.
- 4. Replace the lid and tighten it securely when the reservoir is full.