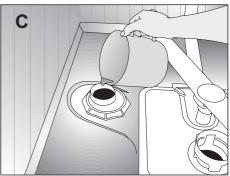

#### Adding salt

Water softening system needs to be regenerated in order for the product operates with the same performance continuously. Dishwasher salt is used for this purpose.

- Use in your product only the special softening salts produced particularly for use in dishwashers.
- We recommend using granular or powder softening salts. Do not use salts containing insoluble substances such as table salt or common salt in the machine. Performance of water softening system may deteriorate in time.
- Salt reservoir will fill with water when you start the product. Therefore, add the softening salt before starting the machine.
- 1. First take the lower basket out to add softening salt.
- 2. Turn the salt reservoir lid in counter clockwise to open it (A, B).
- Before initial use, fill the water softening system with 1 litre of water (C).
- 3. Fill the salt reservoir with salt by using salt funnel (D). To speed up dissolution rate of salt in water, stir it with a spoon.
- 1 You can put about 2 kg of softening salt into the salt reservoir.
- 4. Replace the lid and tighten it securely when the reservoir is full.