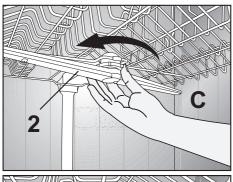

#### Adding salt

Water softening system needs to be regenerated in order for the product operates with the same performance continuously. Dishwasher salt is used for this purpose.

- Use in your product only the special softening salts produced particularly for use in dishwashers.
- We recommend using granular or powder softening salts. Do not use salts containing insoluble substances such as table salt or common salt in the machine. Performance of water softening system may deteriorate in time.
- Salt reservoir will fill with water when you start the product. Therefore, add the softening salt before starting the machine.
- 1. First take the lower basket out to add softening salt.
- 2. Turn the salt reservoir lid in counter clockwise to open it (A, B).
- Before initial use, fill the water softening system with 1 litre of water (C).
- 3. Fill the salt reservoir with salt by using salt funnel (D). To speed up dissolution rate of salt in water, stir it with a spoon.
- 1 You can put about 2 kg of softening salt into the salt reservoir.
- 4. Replace the lid and tighten it securely when the reservoir is full.