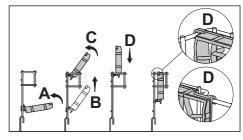

#### Adding salt

Water softening system needs to be regenerated in order for the product operates with the same performance continuously. Dishwasher salt is used for this purpose.

- Use in your product only the special softening salts produced particularly for use in dishwashers.
- We recommend using granular or powder softening salts. Do not use salts containing insoluble substances such as table salt or common salt in the machine. Performance of water softening system may deteriorate in time.
- Salt reservoir will fill with water when you start the product. Therefore, add the softening salt before starting the machine.
- 1. First take the lower basket out to add softening salt.
- 2. Turn the salt reservoir lid in counter clockwise to open it (A, B).
- Before initial use, fill the water softening system with 1 litre of water (C).
- 3. Fill the salt reservoir with salt by using salt funnel (D). To speed up dissolution rate of salt in water, stir it with a spoon.
- 1 You can put about 2 kg of softening salt into the salt reservoir.
- 4. Replace the lid and tighten it securely when the reservoir is full.