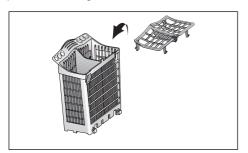

#### Adding salt

Water softening system needs to be regenerated in order for the product operates with the same performance continuously. Dishwasher salt is used for this purpose.

- Use in your product only the special softening salts produced particularly for use in dishwashers.
- We recommend using granular or powder softening salts. Do not use salts containing insoluble substances such as table salt or common salt in the machine. Performance of water softening system may deteriorate in time.
- Salt reservoir will fill with water when you start the product. Therefore, add the softening salt before starting the machine.
- 1. First take the lower basket out to add softening salt.
- 2. Turn the salt reservoir lid in counter clockwise to open it (A, B).
- Before initial use, fill the water softening system with 1 litre of water (C).
- 3. Fill the salt reservoir with salt by using salt funnel (D). To speed up dissolution rate of salt in water, stir it with a spoon.
- 1 You can put about 2 kg of softening salt into the salt reservoir.
- 4. Replace the lid and tighten it securely when the reservoir is full.