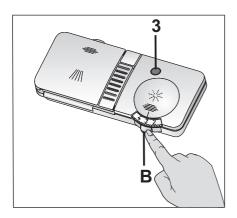

#### Adding salt

Water softening system needs to be regenerated in order for the product operates with the same performance continuously. Dishwasher salt is used for this purpose.

- Use in your product only the special softening salts produced particularly for use in dishwashers.
- We recommend using granular or powder softening salts. Do not use salts containing insoluble substances such as table salt or common salt in the machine. Performance of water softening system may deteriorate in time.
- Salt reservoir will fill with water when you start the product. Therefore, add the softening salt before starting the machine.
- 1. First take the lower basket out to add softening salt.
- 2. Turn the salt reservoir lid in counter clockwise to open it (A, B).
- Before initial use, fill the water softening system with 1 litre of water (C).
- 3. Fill the salt reservoir with salt by using salt funnel (D). To speed up dissolution rate of salt in water, stir it with a spoon.
- 1 You can put about 2 kg of softening salt into the salt reservoir.
- 4. Replace the lid and tighten it securely when the reservoir is full.