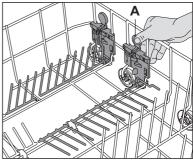

#### Adding salt

Water softening system needs to be regenerated in order for the product operates with the same performance continuously. Dishwasher salt is used for this purpose.

- Use in your product only the special softening salts produced particularly for use in dishwashers.
- We recommend using granular or powder softening salts. Do not use salts containing insoluble substances such as table salt or common salt in the machine. Performance of water softening system may deteriorate in time.
- Salt reservoir will fill with water when you start the product. Therefore, add the softening salt before starting the machine.
- 1. First take the lower basket out to add softening salt.
- 2. Turn the salt reservoir lid in counter clockwise to open it (A, B).
- Before initial use, fill the water softening system with 1 litre of water (C).
- 3. Fill the salt reservoir with salt by using salt funnel (D). To speed up dissolution rate of salt in water, stir it with a spoon.
- 1 You can put about 2 kg of softening salt into the salt reservoir.
- 4. Replace the lid and tighten it securely when the reservoir is full.