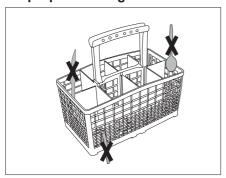

eces in the middle sections of baskets if possible.
- There are two separate baskets in which you can place your dishes in the dishwasher. Place the heavily soiled and bigger items in the lower basket and smaller, delicate and light items in the upper basket.
- Place the hollowed dishes such as bowls, glasses and pans upside down in the dishwasher. Thus, accumulation of water in deep hollows is prevented.
- ⚠ To prevent possible injuries, always. place the sharp and pointed dishes such as service fork, bread knife, etc. upside down so as their pointed ends will face down or they will lie horizontally on the dish baskets.
- Unload dishes in the lower basket first and then the dishes in the upper basket.

### Suggestions for loading the dishwasher





#### **Improper Loading Of Dishware**



#### **Improper Loading Of Dishware**









#### Silverware basket (depends on the model)

Silverware basket is designed to wash your dishes such as fork, spoon and etc. in a cleaner manner.



#### Silverware basket piece (depends on the model)

You can place your forks, spoons and etc. to upper basket with the additional piece in the figure.





#### Movable silverware basket (depends on the model)

Since the cutlery basket can be moved (A, B), you can create a wider space while placing your dishes to the lower basket and free up space for your dishes in different sizes.





### Collapsable lower basket wires (2 pieces)

#### (depends on the model)

The two piece foldable wires located at the lower basket of the machine are designed for an easier placement of large pieces such as