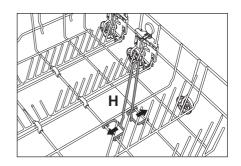

#### Adding salt

Water softening system needs to be regenerated in order for the product operates with the same performance continuously. Dishwasher salt is used for this purpose.

- Use in your product only the special softening salts produced particularly for use in dishwashers.
- We recommend using granular or powder softening salts. Do not use salts containing insoluble substances such as table salt or common salt in the machine. Performance of water softening system may deteriorate in time.
- Salt reservoir will fill with water when you start the product. Therefore, add the softening salt before starting the machine.
- 1. First take the lower basket out to add softening salt.
- 2. Turn the salt reservoir lid in counter clockwise to open it (A, B).
- Before initial use, fill the water softening system with 1 litre of water (C).
- 3. Fill the salt reservoir with salt by using salt funnel (D). To speed up dissolution rate of salt in water, stir it with a spoon.
- 1 You can put about 2 kg of softening salt into the salt reservoir.
- 4. Replace the lid and tighten it securely when the reservoir is full.

- 5. If you will not start a washing programme immediately after adding the salt, run the machine empty in the shortest programme to dissolve and wash away the scattered salt in the machine.
- Since different salt brands in the market have different particle sizes and since the water hardness may vary, dissolution of the salt in water may take a couple of hours. Therefore, Salt Indicator remains on for a while after adding salt into the machine.