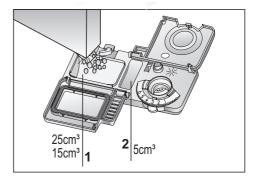

#### Adding salt

Water softening system needs to be regenerated in order for the product operates with the same performance continuously. Dishwasher salt is used for this purpose.

- Use in your product only the special softening salts produced particularly for use in dishwashers.
- We recommend using granular or powder softening salts. Do not use salts containing insoluble substances such as table salt or common salt in the machine. Performance of water softening system may deteriorate in time.
- Salt reservoir will fill with water when you start the product. Therefore, add the softening salt before starting the machine.
- 1. First take the lower basket out to add softening salt.
- 2. Turn the salt reservoir lid in counter clockwise to open it (A, B).
- Before initial use, fill the water softening system with 1 litre of water (C).
- 3. Fill the salt reservoir with salt by using salt funnel (D). To speed up dissolution rate of salt in water, stir it with a spoon.
- 1 You can put about 2 kg of softening salt into the salt reservoir.
- 4. Replace the lid and tighten it securely when the reservoir is full.