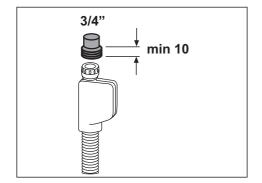

### Permitted water temperature: up to 25°C

The dishwasher may not be connected to open warm water devices or flow-through water heaters.

- Do not use old or used water inlet hose on the new product. Use the new water inlet hose supplied with the product.
- Connect the water inlet hose directly to the water tap. Pressure coming from the tap should be minimum 0.3 and maximum 10 bars. If the water pressure exceeds 10 bars, a pressure relief valve should be installed in between.
- Use a screw-on hose connector to connect the water inlet hose to a water tap with a ¾ inch external thread. If required, use a filter insert to filter deposits from the pipes.