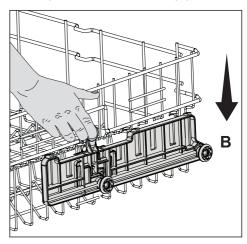

#### Adding salt

Water softening system needs to be regenerated in order for the product operates with the same performance continuously. Dishwasher salt is used for this purpose.

- Use in your product only the special softening salts produced particularly for use in dishwashers.
- We recommend using granular or powder softening salts. Do not use salts containing insoluble substances such as table salt or common salt in the machine. Performance of water softening system may deteriorate in time.
- Salt reservoir will fill with water when you start the product. Therefore, add the softening salt before starting the machine.
- 1. First take the lower basket out to add softening salt.
- 2. Turn the salt reservoir lid in counter clockwise to open it (A, B).
- Before initial use, fill the water softening system with 1 litre of water (C).
- 3. Fill the salt reservoir with salt by using salt funnel (D). To speed up dissolution rate of salt in water, stir it with a spoon.
- 1 You can put about 2 kg of softening salt into the salt reservoir.
- 4. Replace the lid and tighten it securely when the reservoir is full.