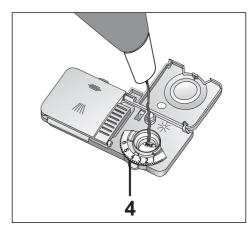

#### Adding salt

Water softening system needs to be regenerated in order for the product operates with the same performance continuously. Dishwasher salt is used for this purpose.

- Use in your product only the special softening salts produced particularly for use in dishwashers.
- We recommend using granular or powder softening salts. Do not use salts containing insoluble substances such as table salt or common salt in the machine. Performance of water softening system may deteriorate in time.
- Salt reservoir will fill with water when you start the product. Therefore, add the softening salt before starting the machine.
- 1. First take the lower basket out to add softening salt.
- 2. Turn the salt reservoir lid in counter clockwise to open it (A, B).
- Before initial use, fill the water softening system with 1 litre of water (C).
- 3. Fill the salt reservoir with salt by using salt funnel (D). To speed up dissolution rate of salt in water, stir it with a spoon.
- 1 You can put about 2 kg of softening salt into the salt reservoir.
- 4. Replace the lid and tighten it securely when the reservoir is full.

- 5. If you will not start a washing programme immediately after adding the salt, run the machine empty in the shortest programme to dissolve and wash away the scattered salt in the machine.
- Since different salt brands in the market have different particle sizes and since the water hardness may vary, dissolution of the salt in water may take a couple of hours. Therefore, Salt Indicator remains on for a while after adding salt into the machine.