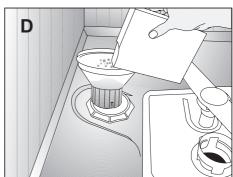

#### Adding salt

Water softening system needs to be regenerated in order for the product operates with the same performance continuously. Dishwasher salt is used for this purpose.

- Use in your product only the special softening salts produced particularly for use in dishwashers.
- We recommend using granular or powder softening salts. Do not use salts containing insoluble substances such as table salt or common salt in the machine. Performance of water softening system may deteriorate in time.
- Salt reservoir will fill with water when you start the product. Therefore, add the softening salt before starting the machine.
- 1. First take the lower basket out to add softening salt.
- 2. Turn the salt reservoir lid in counter clockwise to open it (A, B).
- Before initial use, fill the water softening system with 1 litre of water (C).
- 3. Fill the salt reservoir with salt by using salt funnel (D). To speed up dissolution rate of salt in water, stir it with a spoon.
- 1 You can put about 2 kg of softening salt into the salt reservoir.
- 4. Replace the lid and tighten it securely when the reservoir is full.