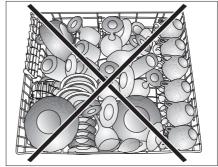

ble.
- There are two separate baskets in which you can place your dishes in the dishwasher. Place the heavily soiled and bigger items in the lower basket and smaller, delicate and light items in the upper basket.
- Place the hollowed dishes such as bowls, glasses and pans upside down in the dishwasher. Thus, accumulation of water in deep hollows is prevented.
- ⚠ To prevent possible injuries, always. place the sharp and pointed dishes such as service fork, bread knife, etc. upside down so as their pointed ends will face down or they will lie horizontally on the dish baskets.
- Unload dishes in the lower basket first and then the dishes in the upper basket.

### Suggestions for loading the dishwasher





#### **Improper Loading Of Dishware**



#### **Improper Loading Of Dishware**









#### Silverware basket (depends on the model)

Silverware basket is designed to wash your dishes such as fork, spoon and etc. in a cleaner manner.



#### Silverware basket piece (depends on the model)

You can place your forks, spoons and etc. to upper basket with the additional piece in the figure.





#### Movable silverware basket (depends on the model)

Since the cutlery basket can be moved (A, B), you can create a wider space while placing your dishes to the lower basket and free up space for your dishes in different sizes.





### Collapsable lower basket wires (2 pieces)

#### (depends on the model)

The two piece foldable wires located at the lower basket of the machine are designed for an easier placement of large pieces such as pans, bowls, etc. (1, 2).



You can create lar