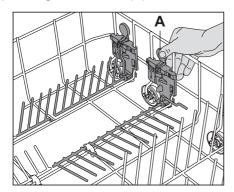

#### Adding salt

Water softening system needs to be regenerated in order for the product operates with the same performance continuously. Dishwasher salt is used for this purpose.

- Use in your product only the special softening salts produced particularly for use in dishwashers.
- We recommend using granular or powder softening salts. Do not use salts containing insoluble substances such as table salt or common salt in the machine. Performance of water softening system may deteriorate in time.
- Salt reservoir will fill with water when you start the product. Therefore, add the softening salt before starting the machine.
- 1. First take the lower basket out to add softening salt.
- 2. Turn the salt reservoir lid in counter clockwise to open it (A, B).
- Before initial use, fill the water softening system with 1 litre of water (C).
- 3. Fill the salt reservoir with salt by using salt funnel (D). To speed up dissolution rate of salt in water, stir it with a spoon.
- 1 You can put about 2 kg of softening salt into the salt reservoir.
- 4. Replace the lid and tighten it securely when the reservoir is full.