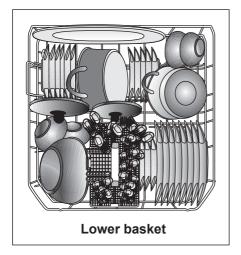

in the dishwasher.
- Place thin, narrow pieces in the middle sections of baskets if possible.
- There are two separate baskets in which you can place your dishes in the dishwasher. Place the heavily soiled and bigger items in the lower basket and smaller, delicate and light items in the upper basket.
- Place the hollowed dishes such as bowls, glasses and pans upside down in the dishwasher. Thus, accumulation of water in deep hollows is prevented.
- ⚠ To prevent possible injuries, always. place the sharp and pointed dishes such as service fork, bread knife, etc. upside down so as their pointed ends will face down or they will lie horizontally on the dish baskets.
- Unload dishes in the lower basket first and then the dishes in the upper basket.

### Suggestions for loading the dishwasher





#### **Improper Loading Of Dishware**



#### **Improper Loading Of Dishware**









#### Silverware basket (depends on the model)

Silverware basket is designed to wash your dishes such as fork, spoon and etc. in a cleaner manner.



#### Silverware basket piece (depends on the model)

You can place your forks, spoons and etc. to upper basket with the additional piece in the figure.





#### Movable silverware basket (depends on the model)

Since the cutlery basket can be moved (A, B), you can create a wider space while placing your dishes to the lower basket and free up space for your dishes in different sizes.





### Collapsable lower basket wires (2 pieces)

#### (depends on the model)

The two piece foldable wires located at the lower basket of the machine are designed for a