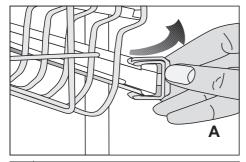

#### Adding salt

Water softening system needs to be regenerated in order for the product operates with the same performance continuously. Dishwasher salt is used for this purpose.

- Use in your product only the special softening salts produced particularly for use in dishwashers.
- We recommend using granular or powder softening salts. Do not use salts containing insoluble substances such as table salt or common salt in the machine. Performance of water softening system may deteriorate in time.
- Salt reservoir will fill with water when you start the product. Therefore, add the softening salt before starting the machine.
- 1. First take the lower basket out to add softening salt.
- 2. Turn the salt reservoir lid in counter clockwise to open it (A, B).
- Before initial use, fill the water softening system with 1 litre of water (C).
- 3. Fill the salt reservoir with salt by using salt funnel (D). To speed up dissolution rate of salt in water, stir it with a spoon.
- 1 You can put about 2 kg of softening salt into the salt reservoir.
- 4. Replace the lid and tighten it securely when the reservoir is full.