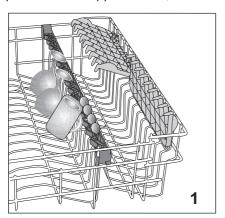

#### Overview

- **1.**Tabletop (depends on the model)
- 2.Upper impeller
- 3.Lower basket
- 4.Lower impeller
- 5.Filters
- 6.Control panel
- 7.Door
- 8.Detergent dispenser
- 9.Lower impeller slot
- 10.Silverware basket
- 11.Salt reservoir lid
- 12.Upper basket rail
- 13. Upper basket with rack
- **14.**Fan drying system (depends on the model)