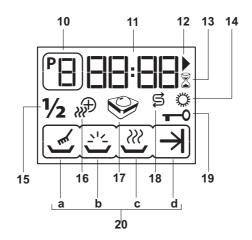

ight adjustment mechanism are at the same level (down or up).

#### Adjusting the height of empty upper basket

#### (depends on the model)

You can adjust the height of the upper basket according to the size of the dish to be washed. Use basket rollers to change the basket height.

- 1. Turn the stoppers on the ends of the upper basket rails by turning them aside (A).
- 2. Take the basket out (B).
- 3. Change the position of the rollers, place the basket into the rail and close the stoppers (C).







### 5 Operating the product



- 1. On/Off key
- 2. Start / Pause / Cancel key
- 3. Display
- 4. Programme Selection key
- 5. Half Load key
- 6. Express key

- 7. Tablet Detergent key
- 8. Time Delay key
- 9. Handle
- 10. Programme indicator
- **11.** Remaining Time / Delay Time indicator



- 12. Start / Pause indicator
- 13. Time Delay indicator
- 14. Rinse Aid indicator
- 15. Half Load "1/2" indicator
- 16. Express indicator
- 17. Tablet Detergent indicator
- 18. Salt indicator

- 19. Child Lock indicator
- **20.** Programme Steps Follow-up indicators
  - a Washing Step indicator ""
  - b Rinsing Step indicator "4"
  - c Drying Step indicator "<sup>™</sup>"
  - d End of Programme indicator "→"

#### **Keys** On / Off key

It is used to turn on or off the machine. In On position, the machine switches on with the last programme in use. In Of position, indicators on the display will turn off.

If the Half Load, Tablet Detergent, Child Lock and Time Delay functions were selected in the previous programme used, these functions will remain active when the machine is turned off