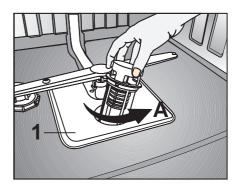

#### Adding salt

Water softening system needs to be regenerated in order for the product operates with the same performance continuously. Dishwasher salt is used for this purpose.

- Use in your product only the special softening salts produced particularly for use in dishwashers.
- We recommend using granular or powder softening salts. Do not use salts containing insoluble substances such as table salt or common salt in the machine. Performance of water softening system may deteriorate in time.
- Salt reservoir will fill with water when you start the product. Therefore, add the softening salt before starting the machine.
- 1. First take the lower basket out to add softening salt.
- 2. Turn the salt reservoir lid in counter clockwise to open it (A, B).
- Before initial use, fill the water softening system with 1 litre of water (C).
- 3. Fill the salt reservoir with salt by using salt funnel (D). To speed up dissolution rate of salt in water, stir it with a spoon.
- 1 You can put about 2 kg of softening salt into the salt reservoir.
- 4. Replace the lid and tighten it securely when the reservoir is full.