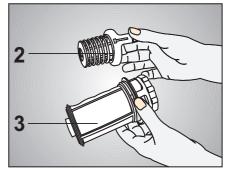

#### Adding salt

Water softening system needs to be regenerated in order for the product operates with the same performance continuously. Dishwasher salt is used for this purpose.

- Use in your product only the special softening salts produced particularly for use in dishwashers.
- We recommend using granular or powder softening salts. Do not use salts containing insoluble substances such as table salt or common salt in the machine. Performance of water softening system may deteriorate in time.
- Salt reservoir will fill with water when you start the product. Therefore, add the softening salt before starting the machine.
- 1. First take the lower basket out to add softening salt.
- 2. Turn the salt reservoir lid in counter clockwise to open it (A, B).
- Before initial use, fill the water softening system with 1 litre of water (C).
- 3. Fill the salt reservoir with salt by using salt funnel (D). To speed up dissolution rate of salt in water, stir it with a spoon.
- 1 You can put about 2 kg of softening salt into the salt reservoir.
- 4. Replace the lid and tighten it securely when the reservoir is full.