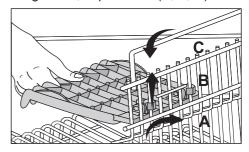

ows you to easily wash pieces such as extra glasses, long ladles and bread knives.







#### To close the racks:

- 1. Fold the rack (A).
- 2. Slide the rack up (B).
- 3. Put the rack in vertical position (C).
- 4. Slide the rack down and lock it with the tabs (D).
- Perform the same process in reverse order to open the racks.



To adjust the height of the racks:

- 1. Fold the rack (E).
- 2. Slide the rack up (F).
- Open the rack at the desired level (G).



⚠ Make sure that the impeller does not touch the dishes you placed on the racks.

# Upper basket height adjustable rack (depends on the model)

Use the lower and upper parts of the height adjustable racks in the upper basket of the machine by sliding them down or up according to the heights of the glasses, cups or etc. (A, B, C).



### Upper basket drawer (depends on the model)

You can easily place additional desert spoons, small forks and knives into the basket drawer installed to the upper basket of your machine.



# Upper basket glass support piece

#### (depends on the model)

When placing long stemmed glasses or wine glasses, do not lean them against other pieces but to the edge of the basket or to the rack (1). Do not lean long glasses against each other. They can move and get damaged during washing.

If you wish to place large-volume pieces on the upper basket, release



the tab of the glass support piece from the upper basket wire it is hooked to. Thus, you can obtain a wider space.



### Collapsable upper basket wires

#### (depends on the model)

There are foldable wires on the upper basket of the mac