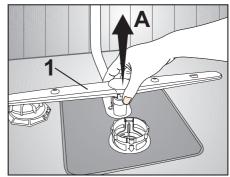

#### Adding salt

Water softening system needs to be regenerated in order for the product operates with the same performance continuously. Dishwasher salt is used for this purpose.

- Use in your product only the special softening salts produced particularly for use in dishwashers.
- We recommend using granular or powder softening salts. Do not use salts containing insoluble substances such as table salt or common salt in the machine. Performance of water softening system may deteriorate in time.
- Salt reservoir will fill with water when you start the product. Therefore, add the softening salt before starting the machine.
- 1. First take the lower basket out to add softening salt.
- 2. Turn the salt reservoir lid in counter clockwise to open it (A, B).
- Before initial use, fill the water softening system with 1 litre of water (C).
- 3. Fill the salt reservoir with salt by using salt funnel (D). To speed up dissolution rate of salt in water, stir it with a spoon.
- 1 You can put about 2 kg of softening salt into the salt reservoir.
- 4. Replace the lid and tighten it securely when the reservoir is full.