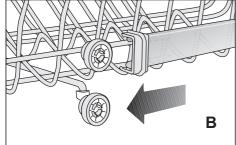

#### Adding salt

Water softening system needs to be regenerated in order for the product operates with the same performance continuously. Dishwasher salt is used for this purpose.

- Use in your product only the special softening salts produced particularly for use in dishwashers.
- We recommend using granular or powder softening salts. Do not use salts containing insoluble substances such as table salt or common salt in the machine. Performance of water softening system may deteriorate in time.
- Salt reservoir will fill with water when you start the product. Therefore, add the softening salt before starting the machine.
- 1. First take the lower basket out to add softening salt.
- 2. Turn the salt reservoir lid in counter clockwise to open it (A, B).
- Before initial use, fill the water softening system with 1 litre of water (C).
- 3. Fill the salt reservoir with salt by using salt funnel (D). To speed up dissolution rate of salt in water, stir it with a spoon.
- 1 You can put about 2 kg of softening salt into the salt reservoir.
- 4. Replace the lid and tighten it securely when the reservoir is full.