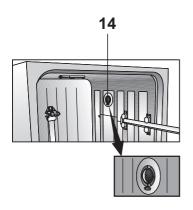

#### Overview

- **1.**Tabletop (depends on the model)
- 2.Upper impeller
- 3.Lower basket
- 4.Lower impeller
- 5.Filters
- 6.Control panel
- 7.Door
- 8.Detergent dispenser
- 9.Lower impeller slot
- 10.Silverware basket
- 11.Salt reservoir lid
- 12.Upper basket rail
- 13. Upper basket with rack
- **14.**Fan drying system (depends on the model)