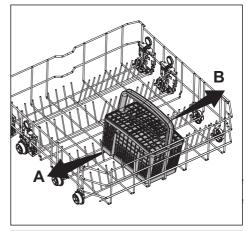

#### Adding salt

Water softening system needs to be regenerated in order for the product operates with the same performance continuously. Dishwasher salt is used for this purpose.

- Use in your product only the special softening salts produced particularly for use in dishwashers.
- We recommend using granular or powder softening salts. Do not use salts containing insoluble substances such as table salt or common salt in the machine. Performance of water softening system may deteriorate in time.
- Salt reservoir will fill with water when you start the product. Therefore, add the softening salt before starting the machine.
- 1. First take the lower basket out to add softening salt.
- 2. Turn the salt reservoir lid in counter clockwise to open it (A, B).
- Before initial use, fill the water softening system with 1 litre of water (C).
- 3. Fill the salt reservoir with salt by using salt funnel (D). To speed up dissolution rate of salt in water, stir it with a spoon.
- 1 You can put about 2 kg of softening salt into the salt reservoir.
- 4. Replace the lid and tighten it securely when the reservoir is full.